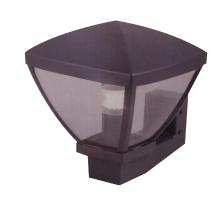

## Almodovar 1 ALWL101

- APPLICATIONS

Almodovar 1 is an oblique fixture uniquely designed to add aesthetic details to your walls through shadowing. These fixtures are designed to be affixed to walls in wide range of application such as:

### **HOUSING**:

- [Die-Cast Aluminium].
- Finshing color[Dark gray].

- **DIMENSIONS** 

| Model | ALWL101 |
|-------|---------|
| L     | 230 mm  |
| W     | 180 mm  |
| Н     | 220 mm  |