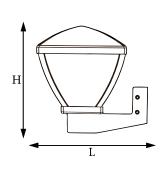

### **HOUSING**:

- [Die-Cast Aluminium].
- Finshing color[Dark gray].

- **DIMENSIONS** 

| Model | ALWL101 |
|-------|---------|
| L     | 230 mm  |
| W     | 180 mm  |
| Н     | 220 mm  |