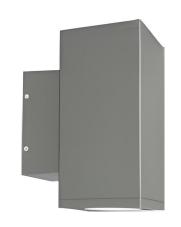

# Almodovar 3

### - APPLICATIONS

Almovodar 3 is an oblique fixture uniquely designed to add aesthetic details to your walls through shadowing. These fixtures are designed to be affixed to walls in wide range of application such as:

#### **HOUSING**:

- Die-Cast Aluminium body.
- Stainless steel hardware.
- Graphene powder coating finish.
- Silicone rubber gasket.

#### **COLOR**

- Dark grey.