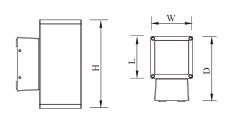

## - DIMENSIONS

| Model | ALWL103-12W |
|-------|-------------|
| Н     | 180 mm      |
| W     | 86 mm       |
| L     | 86 mm       |
| D     | 133 mm      |