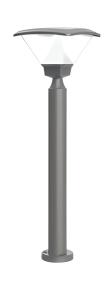

## Cordoba 4 ALBL104

- APPLICATIONS

Cordoba 4 an LED Decorative Bollard that is cost effective, stronger construction built to match architect's or designer's vision.

Applications include:

- -Public areas.
- -Gardens.
- -Landscape.

- FEATURES

LED:

- [SMD]

**DRIVER:** 

- Costant current driver.

**HOUSING**:

- [HEAVY-DUTY ALUMINIUM].
- [Electrostatic painting for corrosion, moisture and UV radiation resistance].
- Finishing color[Grey].

## Cordoba 4 **ALBL104**