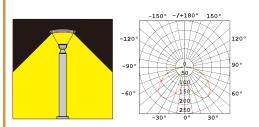

cations include:

- -Public areas.
- -Gardens.
- -Landscape.

- FEATURES

LED:

- [SMD]

**DRIVER:** 

- Costant current driver.

**HOUSING**:

- [HEAVY-DUTY ALUMINIUM].
- [Electrostatic painting for corrosion, moisture and UV radiation resistance].
- Finishing color[Grey].

## - **DIMENSIONS**

| Model | ALBL104 |
|-------|---------|
| Н     | 800 mm  |
| W     | 240 mm  |















## Cordoba 4 **ALBL104**

## -TECHNICAL **SPECIFICATIONS**

| Model                     | ALBL104 |
|---------------------------|---------|
| Power                     | 8 W     |
| Power factor Power factor | > 0.95  |
| Luminous flux             | 480 lm  |
| ССТ                       | 3000K   |
| CRI (Ra)                  | >80     |
| IP                        | 54      |

-Light Distribution Curve