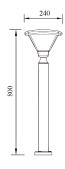

## - **DIMENSIONS**

| Model | ALBL104 |
|-------|---------|
| Н     | 800 mm  |
| W     | 240 mm  |