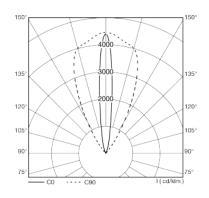

## - LIGHT DISTRIBUTION **DIAGRAM**

## -TECHNICAL **SPECIFICATIONS**

| Model             | ALA-PY2207-SL-3W ALA-PY2207-SL-6W ALA-PY2207-SL-9W |              |           |  |
|-------------------|----------------------------------------------------|--------------|-----------|--|
| LED Power         | 3 W                                                | 6 W          | 9 W       |  |
| Luminous Efficacy | 105 lm/W                                           | 100 lm/W     | 99.6 lm/W |  |
| Luminous flux     | 315 lm                                             | 600 lm       | 897 lm    |  |
| ССТ               | 3000 K                                             |              |           |  |
| Beam Angle        |                                                    | 10°*45°      |           |  |
| CRI (Ra)          |                                                    | >80          |           |  |
|                   |                                                    | 66           |           |  |
| LED Lifespan      |                                                    | > 50.000 hrs |           |  |