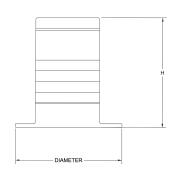

#### - **DIMENSIONS**

| Model | ALA-PY2207-SL-3W | ALA-PY2207-SL-6W | ALA-PY2207-SL-9W |
|-------|------------------|------------------|------------------|
|       | 42 mm            | 52 mm            | 62 mm            |
|       | 73 mm            | 80 mm            | 90 mm            |