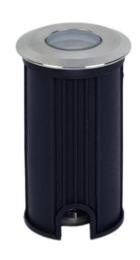

#### - APPLICATIONS

- -Evora 1 LED Uplight uses COB LED and LED Driver for outdoor applications. such as:
- -Landscape.
- -Art and sculptures, or statues .
- -Pathway and Walkway.
- -Architectural Lighting.
- -Outdoor Entertainment Areas.

#### - FEATURES

- -Light Source: COB LEDs.
- -Stainless Steel body Frosted Glass

Diffuser

- -Mounting Type: Floor Recessed Mounted.
- -Finishing Color: Silver.
- -LED Brand: Philips.