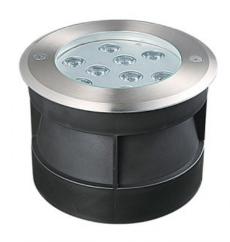

## Evora 2 **ALUP-102**

#### - APPLICATIONS

- -Evora 2 LED Uplight uses COB LED and LED Driver for outdoor applications. such as:
- -Landscape.
- -Art and sculptures, or statues .
- -Pathway and Walkway.
- -Architectural Lighting.
- -Outdoor Entertainment Areas.

#### - FEATURES

- -Light Source: SMD LEDs.
- -Stainless Steel Cover Die-casting
- aluminium body Frosted Glass Diffuser.
- -Mounting Type: Floor Recessed Mounted.
- -Finishing Color: Silver.
- -LED Brand: Lumileds/Osram/Philips.