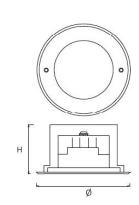

### - **DIMENSIONS**

| Model | ALUP102-12W | ALUP102-18W | ALUP102-30W |
|-------|-------------|-------------|-------------|
| Ø     | 160 mm      | 160 mm      | 262 mm      |
| Н     | 102 mm      | 102 mm      | 118 mm      |