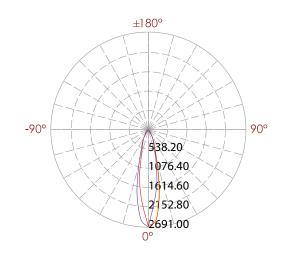

| 118 mm      |













# Evora 2 ALUP-102

### -TECHNICAL **SPECIFICATIONS**

| Model             | ALUP102-12W  | ALUP102-18W | ALUP102-30W |  |
|-------------------|--------------|-------------|-------------|--|
| Power             | 12W          | 18W         | 30W         |  |
| Luminous Efficacy | 70 lm/W      |             |             |  |
| Luminous flux     | 840 lm       | 1260 lm     | 2100 lm     |  |
| ССТ               |              | 3000 K      |             |  |
| Baem Angle        |              | 24°         |             |  |
| CRI (Ra)          | >80          |             |             |  |
| IP                | 20           |             |             |  |
| LED Lifespsan     | > 50,000 hrs |             |             |  |

- LIGHT DISTRIBUTION **DIAGRAM**