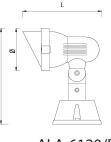

## - DIMENSIONS

| Model | ALA-6120/B ALA-1620/S |        |
|-------|-----------------------|--------|
| Ø     | 85 mm                 | 85 mm  |
| L     | 156 mm                | 149 mm |
| Н     | 190 mm                | 390 mm |

ALA-6120/B

ALA-6120/S