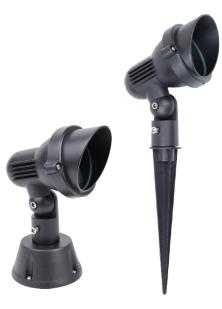

## Granada 1 ALSP-101

## - APPLICATIONS

Granada 1 LED Adjustable Projector Light is exterior-rated and cost-effective architectural LED floodlight that is designed for façade, landscape and outdoor floodlighting applications. The robust mechanical design and high efficiency optical design make it ideal for illuminating multi-story exterior facades, bridges, landmarks and monuments.

## - DIMENSIONS

| Model | ALA-6120/B ALA-1620/S |        |
|-------|-----------------------|--------|
| Ø     | 85 mm                 | 85 mm  |
| L     | 156 mm                | 149 mm |
| Н     | 190 mm                | 390 mm |

ALA-6120/B

ALA-6120/S