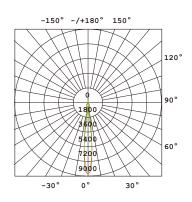

## -TECHNICAL SPECIFICATIONS

| -       | LIGHT DISTRIBUTION |  |  |  |
|---------|--------------------|--|--|--|
| DIAGRAM |                    |  |  |  |

| Model             | ALA-6120/B   | ALA-6120/S |
|-------------------|--------------|------------|
| LED Power         | 9 W          |            |
| Luminous Efficacy | 100 lm/W     |            |
| Luminous flux     | 900 lm       |            |
| ССТ               | 3000 К       |            |
| Protection Class  | Class I      |            |
| Baem Angle        | 10°          |            |
| CRI (Ra)          | >80          |            |
| IP                | 65           |            |
| LED Lifespan      | > 50.000 hrs |            |