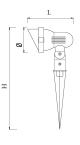

## - DIMENSIONS

| Model | ALA-6120/B ALA-1620/S |        |
|-------|-----------------------|--------|
| Ø     | 85 mm                 | 85 mm  |
| L     | 156 mm                | 149 mm |
| Н     | 190 mm                | 390 mm |

ALA-6120/B

ALA-6120/S