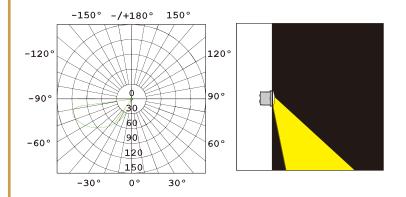

## -TECHNICAL **SPECIFICATIONS**

ALSL101 4 W Power > 0.95 100 lm/W 400 lm 3000K - 4000k CCT 40° Baem Angle >80 CRI (Ra) 65

- Light Distribution **Curve** 