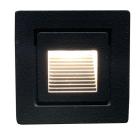

# Sevilla 2 ALSL102

## - Applications

Sevilla 2 fixtures designed to provide illumination on staircases or steps. They are installed to improve safety and visibility in areas where steps or stairs are present, helping individuals navigate these spaces more easily, especially in low-light conditions.

- Applications include:
- -Indoor Staircases.
- -Pathway Lighting.
- -Hotels and Resorts.
- -Homes.