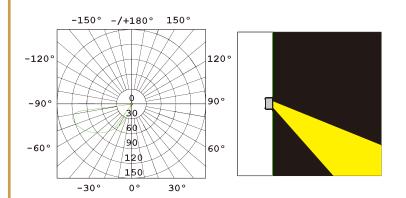

igned to provide illumination on staircases or steps. They are installed to improve safety and visibility in areas where steps or stairs are present, helping individuals navigate these spaces more easily, especially in low-light conditions.

- Applications include:
- -Indoor Staircases.
- -Pathway Lighting.
- -Hotels and Resorts.
- -Homes.

#### - Features

#### LED:

- SMD [Philips].

#### **DRIVER:**

- Constant Current Driver.

### MATERIAL:

- [Die Cast Aluminum].
- [Tempered glass diffuser].
- [Silicone rubber gasket].
- Finishing color[Grey].

### - Dimensions

| Model | ALSL102 |
|-------|---------|
| L     | 55 mm   |
| W     | 55 mm   |









# Sevilla 2 ALSL102

## - Tech.Specification

400 lm 3000K CCT 40° Baem Angle >80 CRI (Ra) 65

Power

## - Light Distribution **Curve**



ALSL102

5 W

> 0.95

80 lm/W