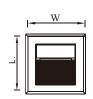

### - Dimensions

| Model | ALSL102 |
|-------|---------|
| L     | 55 mm   |
| W     | 55 mm   |