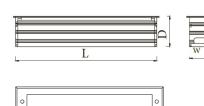

#### - DIMENSIONS

| Model | ALWW101-5 | ALWW101-10 | ALWW101-18 |
|-------|-----------|------------|------------|
| W     | 70 mm     | 70 mm      | 70 mm      |
| L     | 212 mm    | 480 mm     | 980 mm     |
| D     | 105 mm    | 105 mm     | 105 mm     |