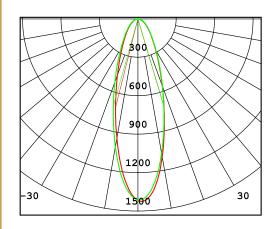

-|------------|
| W     | 70 mm     | 70 mm      | 70 mm      |
| L     | 212 mm    | 480 mm     | 980 mm     |
| D     | 105 mm    | 105 mm     | 105 mm     |













# EVORA 3 ALWW101

## -TECHNICAL **SPECIFICATIONS**

| Model             | ALWW101-5 | ALWW101-10 | ALWW101-18 |
|-------------------|-----------|------------|------------|
| LED Power         | 5 W       | 10 W       | 18 W       |
| Luminous Efficacy | 71 lm/W   |            |            |
| Luminous flux     | 355 lm    | 710 lm     | 1278 lm    |
| ССТ               |           | 3000 K     |            |
| CRI (Ra)          | >80       |            |            |
| Protection Class  | Class I   |            |            |
| IP                | 67        |            |            |

# **LIGHT DISTRIBUTION DIGRAM**