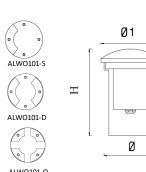

## - **DIMENSIONS**

| Model | ALWO101-S | ALWO101-D | ALWO101-Q |
|-------|-----------|-----------|-----------|
| Ø     | 110 mm    | 110 mm    | 110 mm    |
| Ø1    | 98 mm     | 98 mm     | 98 mm     |
| Н     | 160 mm    | 160 mm    | 160 mm    |