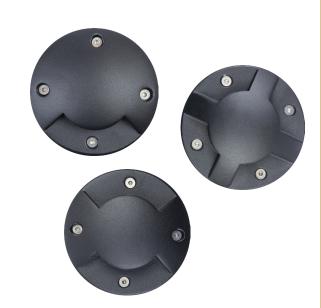

#### **HOUSING**:

- Die-Cast Aluminium body.
- Stainless steel Cover.
- IP[67].
- Graphene powder coating finish.

## - **DIMENSIONS**

| Model | ALWO101-S | ALWO101-D | ALWO101-Q |
|-------|-----------|-----------|-----------|
| Ø     | 110 mm    | 110 mm    | 110 mm    |
| Ø1    | 98 mm     | 98 mm     | 98 mm     |
| Н     | 160 mm    | 160 mm    | 160 mm    |