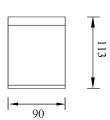

### MATERIAL:

- [Die Cast Aluminum].
- [Tempered glass diffuser].
- [Silicone rubber gasket].
- [Anodized aluminum reflector].
- Finishing color[Grey].

- **DIMENSIONS** 

| Model | ALCL102 |
|-------|---------|
| Ø     | 90 mm   |
| Н     | 113 mm  |