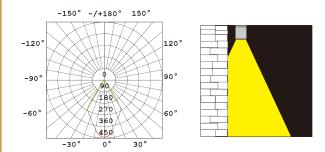

### -TECHNICAL **SPECIFICATIONS**

100 lm/W 600 lm Luminous flux CCT 3000K - 4000k 65° Baem Angle CRI (Ra) >80

ALCL102

6 W

> 0.95

65

- Light Distribution **Curve** 

Model