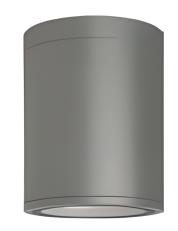

## **MÁLAGA 2** ALCL102

- APPLICATIONS

Málaga 2 Downlights are a type of lighting fixture that directs light downward. They are versatile and can be used in a variety of applications to provide both functional and decorative illumination.

### MATERIAL:

- [Die Cast Aluminum].
- [Tempered glass diffuser].
- [Silicone rubber gasket].
- [Anodized aluminum reflector].
- Finishing color[Grey].

- **DIMENSIONS** 

| Model | ALCL102 |
|-------|---------|
| Ø     | 90 mm   |
| Н     | 113 mm  |