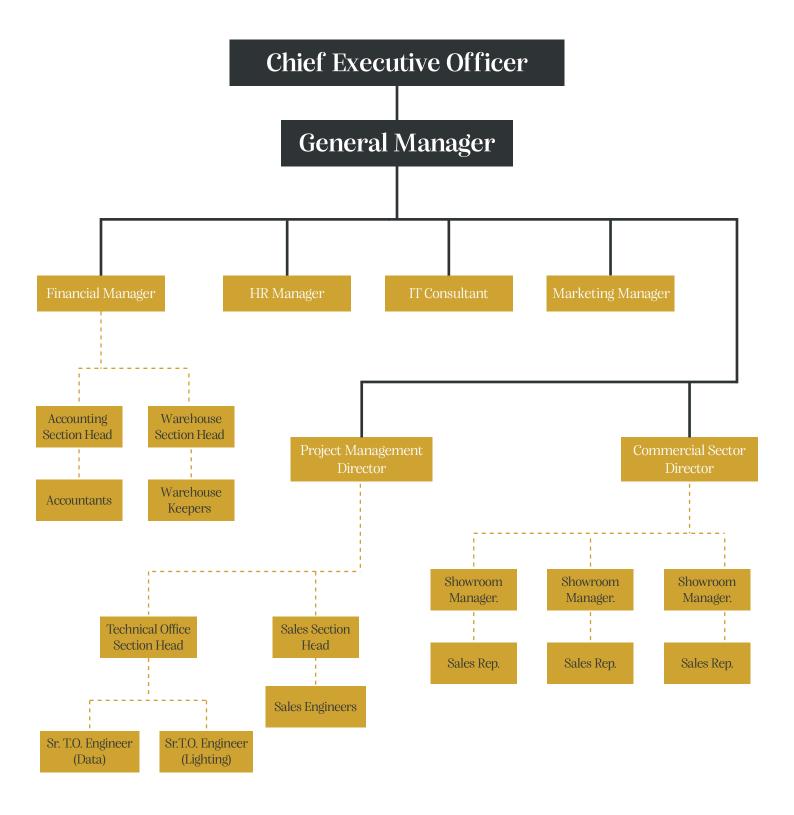

## **Company Profile**



www.alandalous.com

### **Index page**





















## About Us



Al-Andalus is a leading electrical company that was founded in 2007 in Egypt. We offer our services to both installation and distribution markets.

We aim to make our client's place as comfortable as possible and at the same time vibrant. Our services include customizing satisfactory solutions that is suitable for the client's needs.

#### visit website





## charts







## Vision

Our vision is to get everywhere in Egypt covered with our advanced lighting and electric systems.

We compose electricity transmission distribution designs, utilize smart solutions for the lighting to be more accessible and user-friendly, and examine these solutions to observe whether they satisfy the client's demands or not.

www.alandaluselectric.com



## Mission



We do our best to offer our customers the finest selected electrical lighting features that meet our client's special needs.

We achieve this by presenting a variety of options in our showrooms to match the different tastes of our clients, aiming to find for them what is most suitable for them.

To complete our journey with the client, our professional team offers designs that are convenient with the place's l